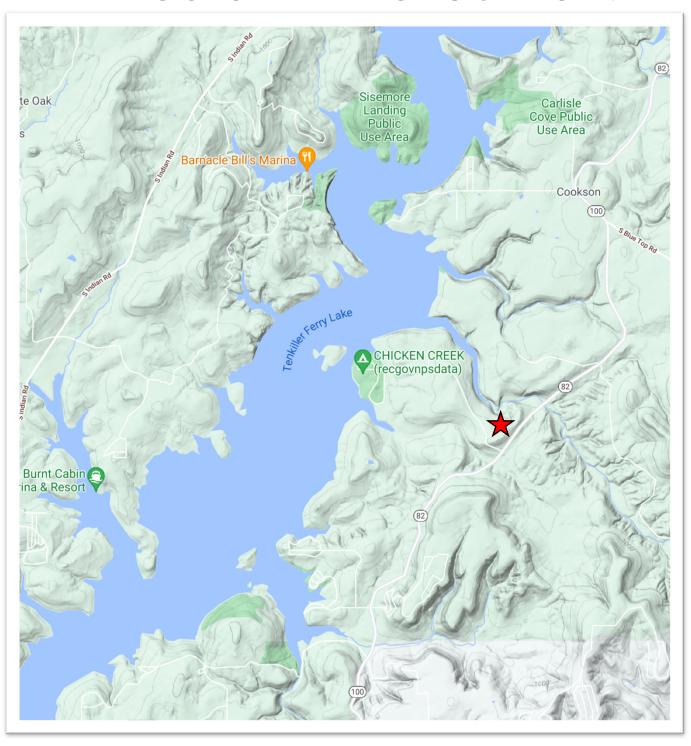

# AN OUTSTANDING LOCATION!

103 Mimosa Lane Tahlequah, OK 74464 For Complete Details on This Premier Property Visit Our Website at: