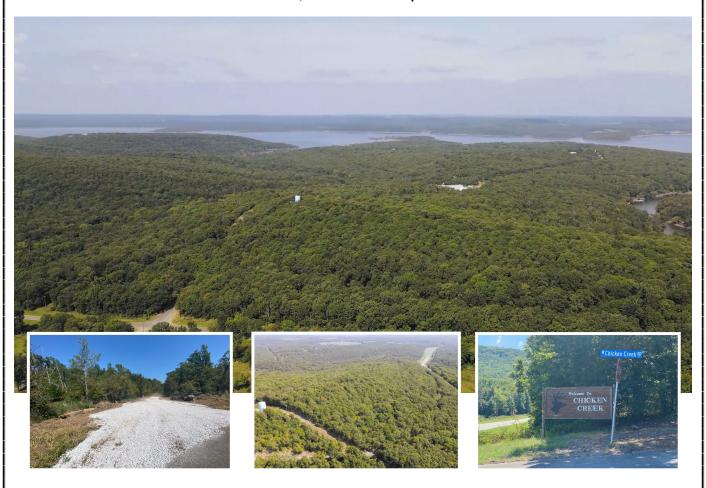

# Lake Tenkiller's Newest Development

On the East Side of Lake Tenkiller with Spacious Lakeview Lots, Rural Water, Ozark Electric, and Fiber Optic Internet!

103 Mimosa Lane Tahlequah, OK 74464 For Complete Details on This Premier Property Visit Our Website at:

#### Edna Kimble

Call or Text: 918.931.8413 Office: 918.456.5288 Toll Free: 800.477.5288 edna.kimble@gmail.com | www.ednasells.com

Spacious Lots from .50 acre up to 1.3 acres available! These lots have Rural Water, Ozark Electric and Ozark Go Fiber Optics available! Just minutes to Chicken Creek boat ramp and Lake Tenkiller access. Fishing, Boating, Kayaking, Swimming, and all water recreation for public access. Protective Covenants that