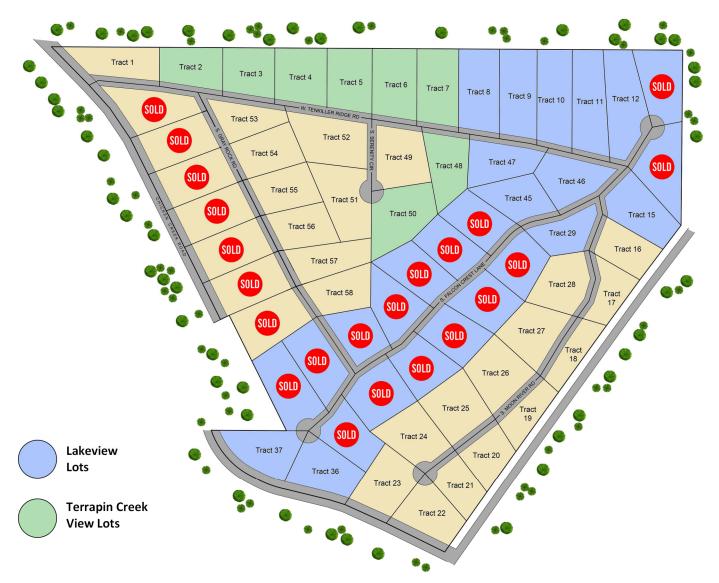

### Edna Kimble

Call or Text: 918.931.8413
Office: 918.456.5288 Toll Free: 800.477.5288
edna.kimble@gmail.com | www.ednasells.com

| OWNER             |
|-------------------|
| <b>FINANCING</b>  |
| <b>AVAILABLE!</b> |

| <u> </u>                   |          |
|----------------------------|----------|
| Tenkiller Ridge Rd(Lot1)   | \$33,000 |
| Tenkiller Ridge Rd(Lot2)   | \$33,000 |
| Tenkiller Ridge Rd(Lot3)   | \$33,000 |
| Tenkiller Ridge Rd(Lot4)   | \$38,000 |
| Tenkiller Ridge Rd(Lot5)   | \$38,000 |
| Tenkiller Ridge Rd(Lot6)   | \$38,000 |
| Tenkiller Ridge Rd(Lot7)   | \$38,000 |
| Tenkiller Ridge Rd(Lot8)   | \$38,000 |
| Tenkiller Ridge Rd(Lot9)   | \$38,000 |
| Tenkiller Ridge Rd(Lot10)  | \$38,000 |
| Tenkiller Ridge Rd(Lot11)  | \$38,000 |
| Tenkiller Ridge Rd(Lot 12) | \$45,000 |
| Falcon Crest Lane(Lot 15)  | \$45,000 |
| Moon River Rd(Lot 16)      | \$40,000 |
| Moon River Rd(Lot 17)      | \$28,000 |
| Moon River Rd(Lot 18)      | \$28,000 |
| Moon River Rd(Lot 19)      | \$28,000 |
| Moon River Rd(Lot 20)      | \$28,000 |
| Moon River Rd(Lot 21)      | \$28,000 |
| Moon River Rd(Lot 22)      | \$30,000 |
| Moon River Rd(Lot 23)      | \$30,000 |
| Moon River Rd(Lot 24)      | \$31,000 |
| Moon River Rd(Lot 25)      | \$31,000 |
| Moon River Rd(Lot 26)      | \$31,000 |
| Moon River Rd(Lot 27)      | \$31,000 |
| Moon River Rd(Lot 28)      | \$31,000 |
| Falcon Crest Lane(Lot 36)  | \$45,000 |
| Falcon Crest Lane(Lot 37)  | \$45,000 |
| Falcon Crest Lane(Lot 46)  | \$45,000 |
| Tenkiller Ridge Rd(Lot 47) | \$43,000 |
| Tenkiller Ridge Rd(Lot 48) | \$42,000 |
| Serenity Circle(Lot 49)    | \$43,000 |
| Serenity Circle(Lot 50)    | \$43,000 |
| Serenity Circle(Lot 51)    | \$42,000 |
| Serenity Circle(Lot 52)    | \$42,000 |
| Gray Rock Rd(Lot 53)       | \$32,000 |
| Gray Rock Rd(Lot 54)       | \$32,000 |
| Gray Rock Rd(Lot 55)       | \$32,000 |
| Gray Rock Rd(Lot 56)       | \$32,000 |
| Gray Rock Rd(Lot 57)       | \$32,000 |
| Gray Rock Rd(Lot 58)       | \$32,000 |